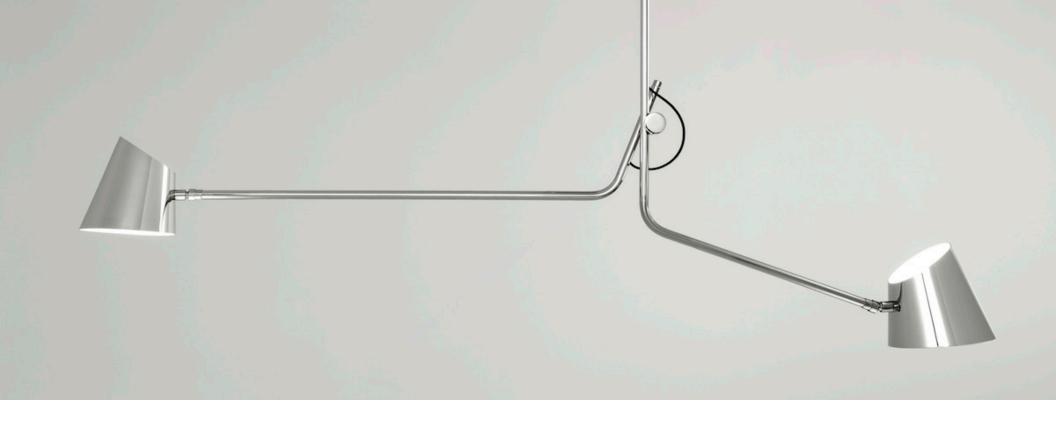

## Hartau Series Hartau Double

Design by Alexandre Joncas

The Hartau series brings together classical light fittings that are, at first glance, astonishing in their line and detail. They have been handmade in Canada using frosted glass, brass, and painted aluminium.

The lampshades are the signature of this collection: with their two openings they offer both direct and indirect light to the wall or the ceiling. Each metal part of the Hartau collection is precision made in Quebec, Canada.