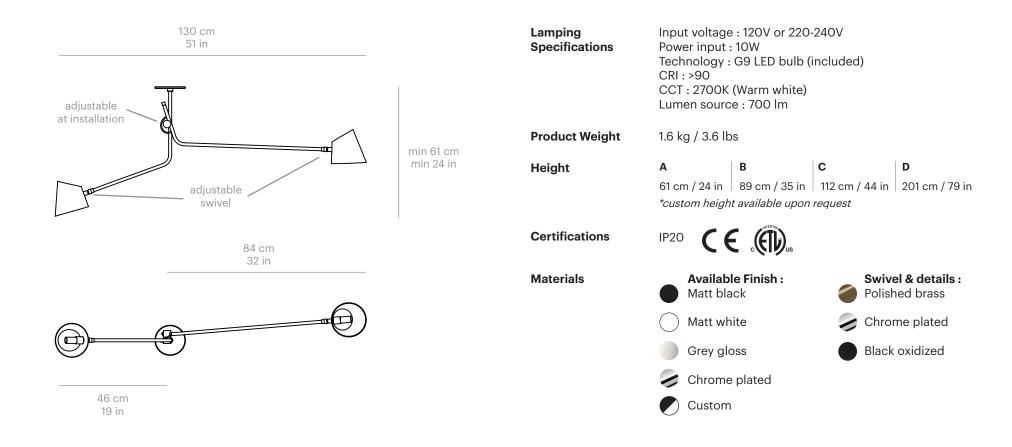

## HARTAU double Design by Alexandre Joncas

| Order code<br>Generator | Series           | Model            | Finish               | Details                  | Voltage           | Height          | QTY |
|-------------------------|------------------|------------------|----------------------|--------------------------|-------------------|-----------------|-----|
|                         | <b>HA</b> Hartau | <b>DO</b> Double | BL Matt black        | BR Polished brass        |                   | <b>A</b> 61 cm  |     |
|                         | •                | •                | WH Matt white        | <b>OX</b> Black oxidized | <b>2</b> 220-240V | <b>B</b> 89 cm  | •   |
|                         | •                | •                | <b>WG</b> Grey gloss | CH Chrome                | •                 | <b>C</b> 112 cm |     |
|                         |                  |                  | <b>CH</b> Chrome     | •                        |                   | <b>D</b> 201 cm |     |
|                         |                  |                  | <b>ZZ</b> Custom     | •                        |                   | <b>Z</b> Custom | •   |
| Order code:             | НА               | DO               |                      | _                        | _                 |                 |     |